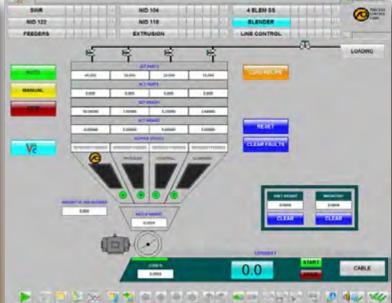

## SCADA/Total Integration Services

Example: Continuous Blender Screen

Example: Batch Blender Screen

## **Process Visualization Software Package:**

Monitor/Control Real Time Blender Operations, Historical Trending, Material Consumption, & Alarm Logging

- -Siemens Win CC, GE Cimplicity, GE IFIX, and Wonderware
- Integration by PCC means no third party integrators necessary
- Completely new SCADA/DCS or add on to your existing solutions
  - Monitor fully integrated systems from a centralized location
- Connectivity with your protocols: Modbus RTU and Modbus IP, Allen-Bradley E/IP CIP. and Profibus DP. Profinet